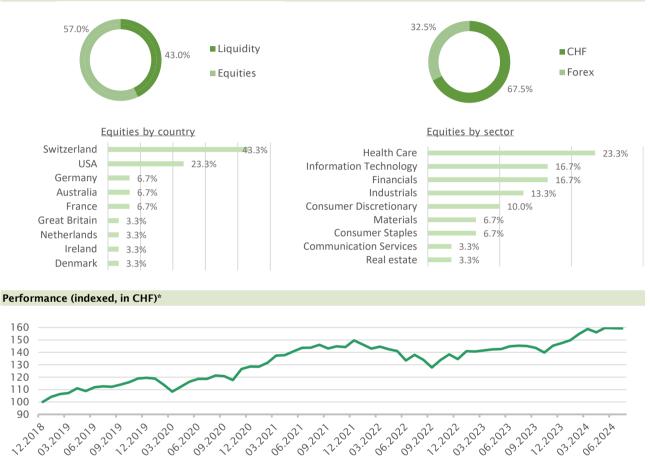

### **Portfolio composition**

| Jan    | Feb                                | Mar                                                       | Apr                                                                               | May                                                                                                         | Jun                                                                                                                                  | Jul                                                                                                                                                            | Aug                                                                                                                                                                                     | Sep                                                                                                                                                                                                         | Oct                                                                                                                                                                                                                                | Nov                                                                                                                                                                                                                                                                                                                                                                                                                                                                                                                                                                                                                                                                                                                                                                                                                                                                                                                                                                                                                                                                                                                                                                                                                                                                                                                                                                                                                                                                                                                                                                                                                                                                                                                                                                                                                                                                                                                                                                              | Dec                                                                                                                                                                                                                                                                                                                                                                                                                                                                                                                                                                                                                                                                                                                                                                                                                                                                                                                                                                                                                                                                                                                                                                                                                                                                                                                                                                                                                                                                                                                                                                                                                                                                                                                                                                                                                                                                                                                                                                              | Year                                                                                                                                                                                                                                               |
|--------|------------------------------------|-----------------------------------------------------------|-----------------------------------------------------------------------------------|-------------------------------------------------------------------------------------------------------------|--------------------------------------------------------------------------------------------------------------------------------------|----------------------------------------------------------------------------------------------------------------------------------------------------------------|-----------------------------------------------------------------------------------------------------------------------------------------------------------------------------------------|-------------------------------------------------------------------------------------------------------------------------------------------------------------------------------------------------------------|------------------------------------------------------------------------------------------------------------------------------------------------------------------------------------------------------------------------------------|----------------------------------------------------------------------------------------------------------------------------------------------------------------------------------------------------------------------------------------------------------------------------------------------------------------------------------------------------------------------------------------------------------------------------------------------------------------------------------------------------------------------------------------------------------------------------------------------------------------------------------------------------------------------------------------------------------------------------------------------------------------------------------------------------------------------------------------------------------------------------------------------------------------------------------------------------------------------------------------------------------------------------------------------------------------------------------------------------------------------------------------------------------------------------------------------------------------------------------------------------------------------------------------------------------------------------------------------------------------------------------------------------------------------------------------------------------------------------------------------------------------------------------------------------------------------------------------------------------------------------------------------------------------------------------------------------------------------------------------------------------------------------------------------------------------------------------------------------------------------------------------------------------------------------------------------------------------------------------|----------------------------------------------------------------------------------------------------------------------------------------------------------------------------------------------------------------------------------------------------------------------------------------------------------------------------------------------------------------------------------------------------------------------------------------------------------------------------------------------------------------------------------------------------------------------------------------------------------------------------------------------------------------------------------------------------------------------------------------------------------------------------------------------------------------------------------------------------------------------------------------------------------------------------------------------------------------------------------------------------------------------------------------------------------------------------------------------------------------------------------------------------------------------------------------------------------------------------------------------------------------------------------------------------------------------------------------------------------------------------------------------------------------------------------------------------------------------------------------------------------------------------------------------------------------------------------------------------------------------------------------------------------------------------------------------------------------------------------------------------------------------------------------------------------------------------------------------------------------------------------------------------------------------------------------------------------------------------------|----------------------------------------------------------------------------------------------------------------------------------------------------------------------------------------------------------------------------------------------------|
| 1.56%  | 3.41%                              | 2.58%                                                     | -1.71%                                                                            | 2.26%                                                                                                       | -0.13%                                                                                                                               | -0.07%                                                                                                                                                         |                                                                                                                                                                                         |                                                                                                                                                                                                             |                                                                                                                                                                                                                                    |                                                                                                                                                                                                                                                                                                                                                                                                                                                                                                                                                                                                                                                                                                                                                                                                                                                                                                                                                                                                                                                                                                                                                                                                                                                                                                                                                                                                                                                                                                                                                                                                                                                                                                                                                                                                                                                                                                                                                                                  |                                                                                                                                                                                                                                                                                                                                                                                                                                                                                                                                                                                                                                                                                                                                                                                                                                                                                                                                                                                                                                                                                                                                                                                                                                                                                                                                                                                                                                                                                                                                                                                                                                                                                                                                                                                                                                                                                                                                                                                  | 8.08%                                                                                                                                                                                                                                              |
| 4.75%  | -0.18%                             | 0.58%                                                     | 0.65%                                                                             | 0.09%                                                                                                       | 1.55%                                                                                                                                | 0.37%                                                                                                                                                          | -0.20%                                                                                                                                                                                  | -0.96%                                                                                                                                                                                                      | -2.62%                                                                                                                                                                                                                             | 3.87%                                                                                                                                                                                                                                                                                                                                                                                                                                                                                                                                                                                                                                                                                                                                                                                                                                                                                                                                                                                                                                                                                                                                                                                                                                                                                                                                                                                                                                                                                                                                                                                                                                                                                                                                                                                                                                                                                                                                                                            | 1.47%                                                                                                                                                                                                                                                                                                                                                                                                                                                                                                                                                                                                                                                                                                                                                                                                                                                                                                                                                                                                                                                                                                                                                                                                                                                                                                                                                                                                                                                                                                                                                                                                                                                                                                                                                                                                                                                                                                                                                                            | 9.54%                                                                                                                                                                                                                                              |
| -2.25% | -2.23%                             | 1.09%                                                     | -1.44%                                                                            | -1.01%                                                                                                      | -5.38%                                                                                                                               | 3.32%                                                                                                                                                          | -2.83%                                                                                                                                                                                  | -4.67%                                                                                                                                                                                                      | 4.73%                                                                                                                                                                                                                              | 3.38%                                                                                                                                                                                                                                                                                                                                                                                                                                                                                                                                                                                                                                                                                                                                                                                                                                                                                                                                                                                                                                                                                                                                                                                                                                                                                                                                                                                                                                                                                                                                                                                                                                                                                                                                                                                                                                                                                                                                                                            | -2.71%                                                                                                                                                                                                                                                                                                                                                                                                                                                                                                                                                                                                                                                                                                                                                                                                                                                                                                                                                                                                                                                                                                                                                                                                                                                                                                                                                                                                                                                                                                                                                                                                                                                                                                                                                                                                                                                                                                                                                                           | -10.08%                                                                                                                                                                                                                                            |
| -0.08% | 2.46%                              | 4.47%                                                     | 0.20%                                                                             | 2.26%                                                                                                       | 2.01%                                                                                                                                | 0.06%                                                                                                                                                          | 1.60%                                                                                                                                                                                   | -1.97%                                                                                                                                                                                                      | 1.22%                                                                                                                                                                                                                              | -0.44%                                                                                                                                                                                                                                                                                                                                                                                                                                                                                                                                                                                                                                                                                                                                                                                                                                                                                                                                                                                                                                                                                                                                                                                                                                                                                                                                                                                                                                                                                                                                                                                                                                                                                                                                                                                                                                                                                                                                                                           | 3.76%                                                                                                                                                                                                                                                                                                                                                                                                                                                                                                                                                                                                                                                                                                                                                                                                                                                                                                                                                                                                                                                                                                                                                                                                                                                                                                                                                                                                                                                                                                                                                                                                                                                                                                                                                                                                                                                                                                                                                                            | 16.49%                                                                                                                                                                                                                                             |
| -0.55% | -4.14%                             | -4.89%                                                    | 3.63%                                                                             | 3.60%                                                                                                       | 1.97%                                                                                                                                | -0.08%                                                                                                                                                         | 2.32%                                                                                                                                                                                   | -0.36%                                                                                                                                                                                                      | -2.69%                                                                                                                                                                                                                             | 7.63%                                                                                                                                                                                                                                                                                                                                                                                                                                                                                                                                                                                                                                                                                                                                                                                                                                                                                                                                                                                                                                                                                                                                                                                                                                                                                                                                                                                                                                                                                                                                                                                                                                                                                                                                                                                                                                                                                                                                                                            | 1.50%                                                                                                                                                                                                                                                                                                                                                                                                                                                                                                                                                                                                                                                                                                                                                                                                                                                                                                                                                                                                                                                                                                                                                                                                                                                                                                                                                                                                                                                                                                                                                                                                                                                                                                                                                                                                                                                                                                                                                                            | 7.51%                                                                                                                                                                                                                                              |
|        | 1.56%<br>4.75%<br>-2.25%<br>-0.08% | 1.56% 3.41%   4.75% -0.18%   -2.25% -2.23%   -0.08% 2.46% | 1.56% 3.41% 2.58%   4.75% -0.18% 0.58%   -2.25% -2.23% 1.09%   -0.08% 2.46% 4.47% | 1.56% 3.41% 2.58% -1.71%   4.75% -0.18% 0.58% 0.65%   -2.25% -2.23% 1.09% -1.44%   -0.08% 2.46% 4.47% 0.20% | 1.56% 3.41% 2.58% -1.71% 2.26%   4.75% -0.18% 0.58% 0.65% 0.09%   -2.25% -2.23% 1.09% -1.44% -1.01%   -0.08% 2.46% 4.47% 0.20% 2.26% | 1.56% 3.41% 2.58% -1.71% 2.26% -0.13%   4.75% -0.18% 0.58% 0.65% 0.09% 1.55%   -2.25% -2.23% 1.09% -1.44% -1.01% -5.38%   -0.08% 2.46% 4.47% 0.20% 2.26% 2.01% | 1.56% 3.41% 2.58% -1.71% 2.26% -0.13% -0.07%   4.75% -0.18% 0.58% 0.65% 0.09% 1.55% 0.37%   -2.25% -2.23% 1.09% -1.44% -1.01% -5.38% 3.32%   -0.08% 2.46% 4.47% 0.20% 2.26% 2.01% 0.06% | 1.56% 3.41% 2.58% -1.71% 2.26% -0.13% -0.07%   4.75% -0.18% 0.58% 0.65% 0.09% 1.55% 0.37% -0.20%   -2.25% -2.23% 1.09% -1.44% -1.01% -5.38% 3.32% -2.83%   -0.08% 2.46% 4.47% 0.20% 2.26% 2.01% 0.06% 1.60% | 1.56% 3.41% 2.58% -1.71% 2.26% -0.13% -0.07% -   4.75% -0.18% 0.58% 0.65% 0.09% 1.55% 0.37% -0.20% -0.96%   -2.25% -2.23% 1.09% -1.44% -1.01% -5.38% 3.32% -2.83% -4.67%   -0.08% 2.46% 4.47% 0.20% 2.26% 2.01% 0.06% 1.60% -1.97% | 1.56% 3.41% 2.58% -1.71% 2.26% -0.13% -0.07% Image: Constant of the state of the sta | 1.56% 3.41% 2.58% -1.71% 2.26% -0.13% -0.07% Image: Constraint of the state of the s | 1.56% 3.41% 2.58% -1.71% 2.26% -0.13% -0.07% - - - - - - - - - - - - - - - - - - - - - - - - - - - - - - - - - - - - - - - - - - - - - - - - - - - - - - - - - - - - - - - - - - - - - - - - - - - - - - - - - - - - - - - - - - - - - - - - - - < |